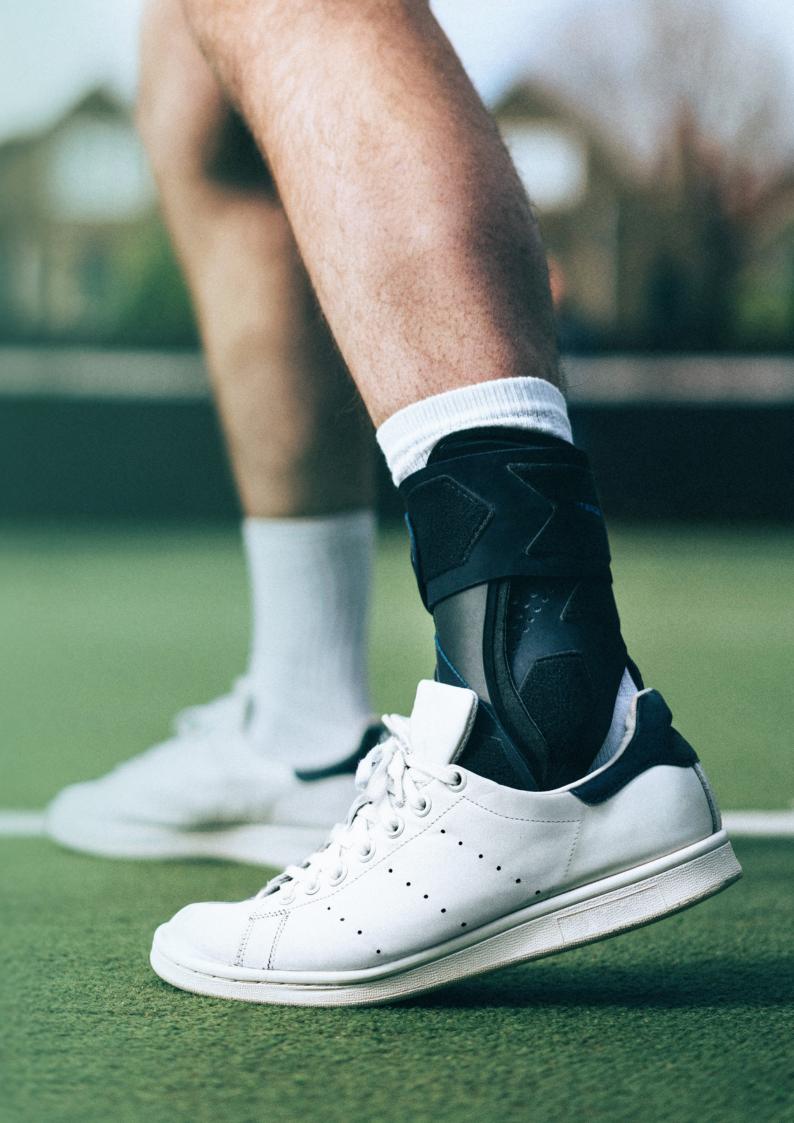

## Intended use/Indications

ActyFoot is designed to provide support, stabilization and partial immobilization (restriction of movement) of the ankle

- Acute lateral ligament injuries
- Acute ankle sprains and ligament ruptures
- Prevention of further injuries in pre-operative chronic ankle instability
- Protection of ankle joint
- Functional rehabilitation of ankle injury

## Features and Benefits