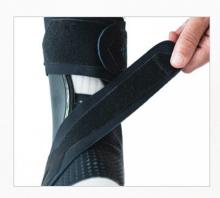

## ACCESSIBLE DESIGN

• Can be fully opened to allow simple and secure application

## CALF STRAP

 Adjustable strap with elastic and non-elastic sections provides additional stability to the ankle joint