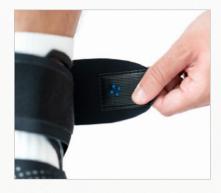

#### FITTING SYMBOLS

 The symbols on the straps guide the user and facilitate application of the brace