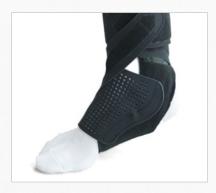

## MODULAR DESIGN

 Detachable lateral stay allows the brace to be modified for use in both acute and chronic injury phases

## REMOVABLE SEMI-RIGID LATERAL STAY

 Helps provide additional support and protection by limiting ankle inversion (lateral twisting)

## **CROSS STRAP**

 Non-elastic diagonal strap further helps to stabilize the ankle and prevent supination of the foot