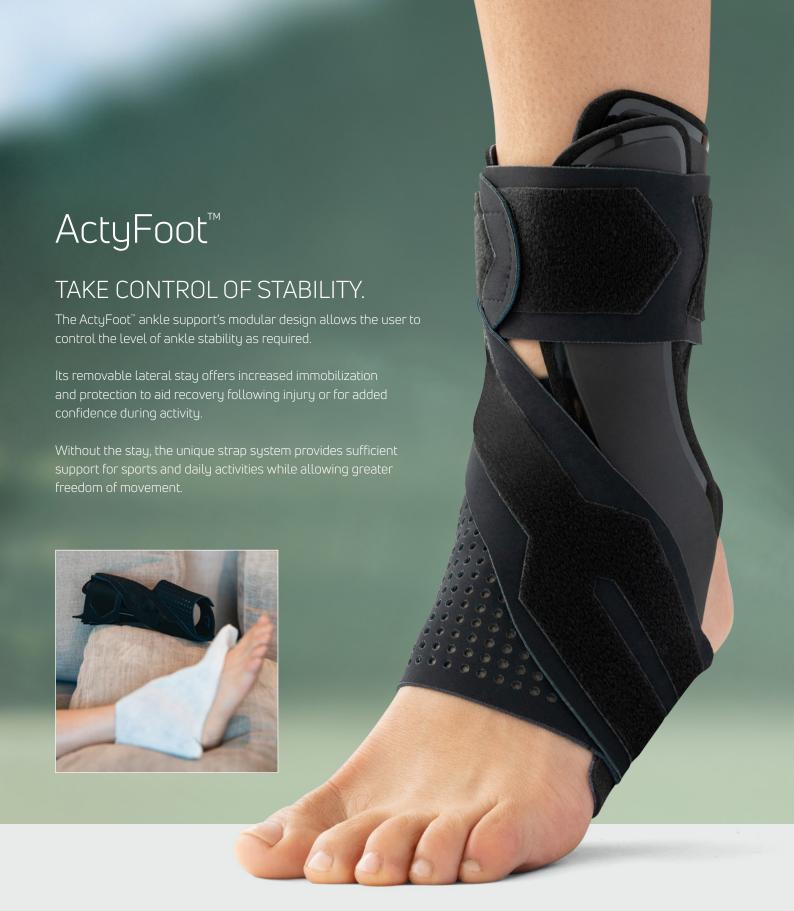

## Features and Benefits

## MODULAR DESIGN

 Detachable lateral stay allows the brace to be modified for use in both acute and chronic injury phases

## REMOVABLE SEMI-RIGID LATERAL STAY

 Helps provide additional support and protection by limiting ankle inversion (lateral twisting)

## ACCESSIBLE DESIGN

• Can be fully opened to allow simple and secure application

## FOREFOOT STRAP

 Allows the wearer to adjust the level of compression as required

## CALF STRAP

 Adjustable strap with elastic and non-elastic sections provides additional stability to the ankle joint

## **CROSS STRAP**

 Non-elastic diagonal strap further helps to stabilize the ankle and prevent supination of the foot

## SEMI-RIGID FOOT PLATE

 Enhances ankle control without limiting plantar or dorsiflexion

#### FITTING SYMBOLS

 The symbols on the straps guide the user and facilitate application of the brace

### LIGHTWEIGHT, ERGONOMIC

 Anatomically shaped using light materials to help avoid pressure points and provide greater comfort