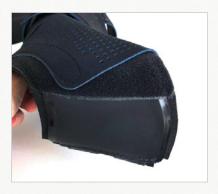

## SEMI-RIGID FOOT PLATE

 Enhances ankle control without limiting plantar or dorsiflexion

### LIGHTWEIGHT, ERGONOMIC

 Anatomically shaped using light materials to help avoid pressure points and provide greater comfort