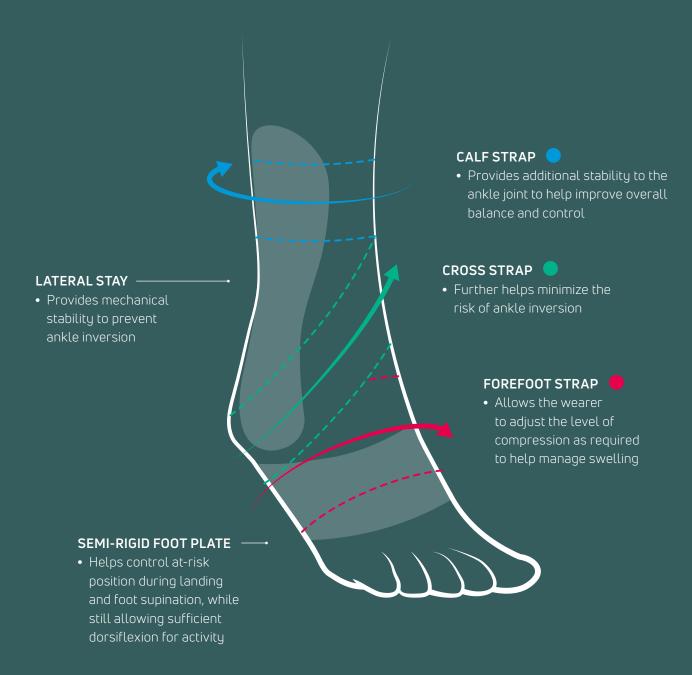

## MODULAR DESIGN

 Detachable lateral stay allows the brace to be modified for use in both acute and chronic injury phases

## REMOVABLE SEMI-RIGID LATERAL STAY

 Helps provide additional support and protection by limiting ankle inversion (lateral twisting)

## FOREFOOT STRAP

 Allows the wearer to adjust the level of compression as required

## CALF STRAP

 Adjustable strap with elastic and non-elastic sections provides additional stability to the ankle joint

## **CROSS STRAP**

 Non-elastic diagonal strap further helps to stabilize the ankle and prevent supination of the foot

## SEMI-RIGID FOOT PLATE

 Enhances ankle control without limiting plantar or dorsiflexion