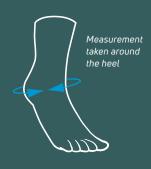

### **ORDERING INFORMATION**

| PART NUMBER |           | HEEL CIRCUMFERENCE | EU SHOE SIZE | SIZE   |
|-------------|-----------|--------------------|--------------|--------|
| LEFT        | RIGHT     | HEEL CIRCOMFERENCE | EU SHUE SIZE | SIZE   |
| 82-02A-SL   | 82-02A-SR | ≤ 30 cm            | <i>≤ 38</i>  | Small  |
| 82-02A-ML   | 82-02A-MR | 30 – 34 cm         | 38-43        | Medium |
| 82-02A-LL   | 82-02A-LR | 34 - 36 cm         | ≥ 43         | Large  |
| 82-02A-PL   | 82-02A-PR | ≥ 36 cm            | ≥ 43         | Large+ |

<sup>\*</sup>For more accurate sizing