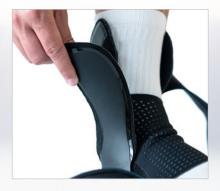

## MODULAR DESIGN

 Detachable lateral stay allows the brace to be modified for use in both acute and chronic injury phases

## REMOVABLE SEMI-RIGID LATERAL STAY

 Helps provide additional support and protection by limiting ankle inversion (lateral twisting)