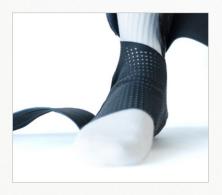

### LIGHTWEIGHT, ERGONOMIC

 Anatomically shaped using light materials to help avoid pressure points and provide greater comfort

## How it works

Three integrated straps provide proprioceptive feedback and work together with semi-rigid elements to stabilize the ankle and restrict excessive range of movement.