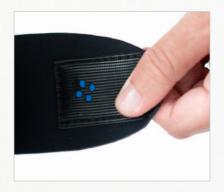

#### FITTING SYMBOLS

 The symbols on the straps guide the user and facilitate application of the brace