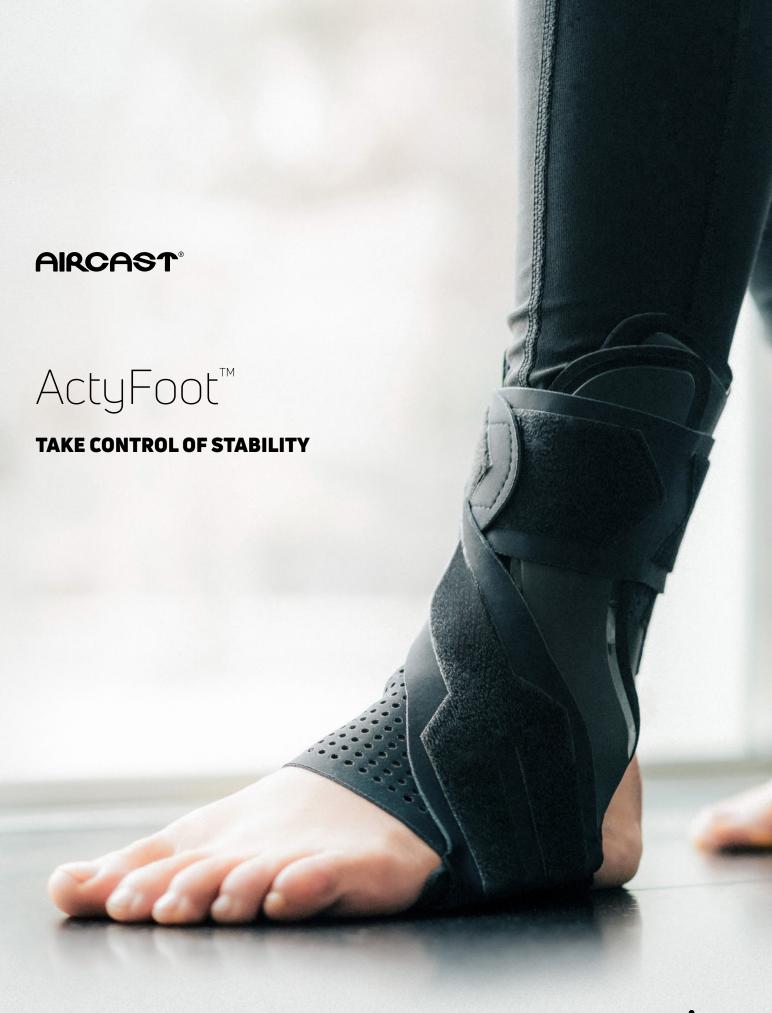

## Intended use/Indications

ActyFoot is designed to provide support, stabilization and partial immobilization (restriction of movement) of the ankle

- Acute lateral ligament injuries
- Acute ankle sprains and ligament ruptures
- Prevention of further injuries in pre-operative chronic ankle instability
- Protection of ankle joint
- Functional rehabilitation of ankle injury