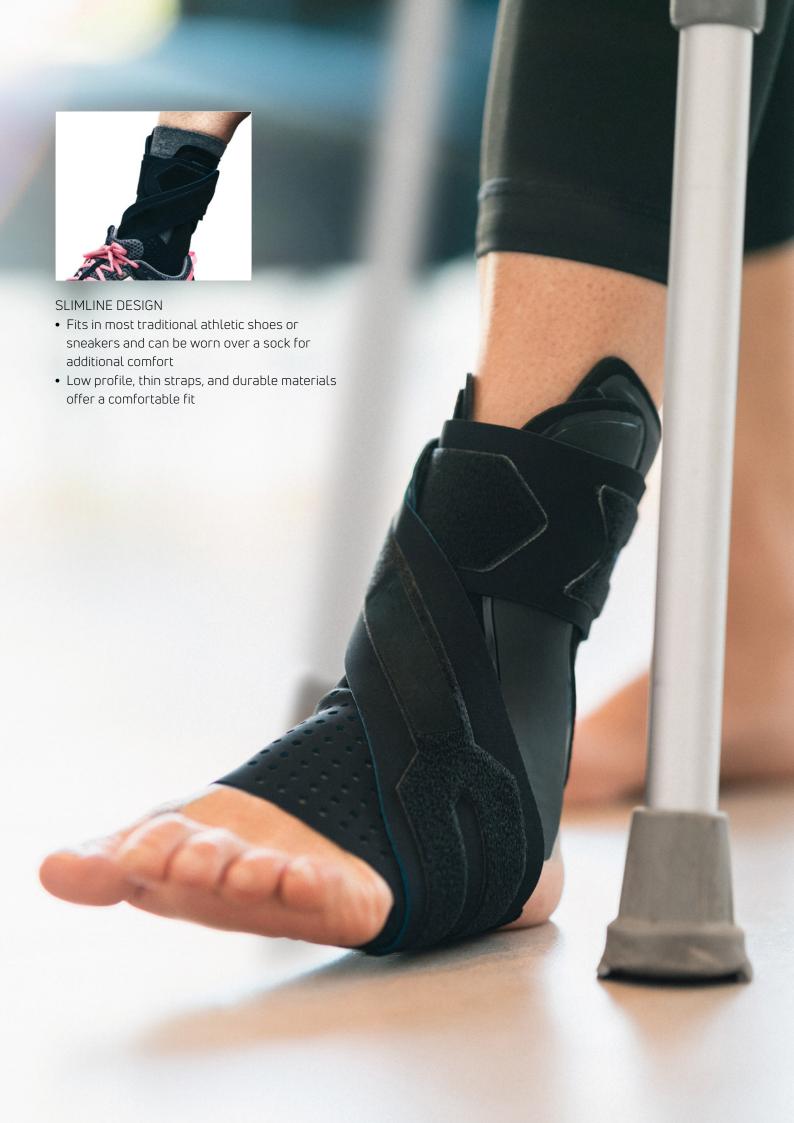

## Intended use/Indications

ActyFoot is designed to provide support, stabilization and partial immobilization (restriction of movement) of the ankle

- Acute lateral ligament injuries
- Acute ankle sprains and ligament ruptures
- Prevention of further injuries in pre-operative chronic ankle instability
- Protection of ankle joint
- Functional rehabilitation of ankle injury

## Features and Benefits